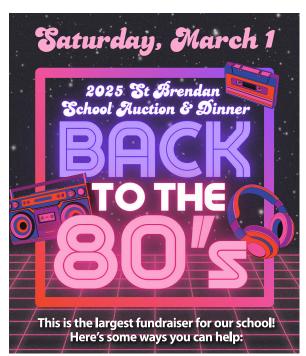

## **School Auction & Dinner**

The St Brendan Home and School's 2025 auction and dinner fundraiser, *BACK TO THE 80's* takes place on March 1! You can still participate even if not attending the event by placing bids online for items in our Silent Auction (going live Feb 24)

and win something incredible while helping to raise money for our school. Scan the QR code to participate and for all auction information, visit www.bit.ly/25auction

### TOTALLY RAD 50/50 RAFFLE tickets are still

available for \$20 each! Only 500 tickets will be sold for a chance to win \$5,000. Purchase tickets via the QR code. (No need to be present to win.)

**VOLUNTEERS ARE NEEDED!** Help us to set up, tear down and at various stations at the event. Sign up at https://bit.ly/auction-volunteer