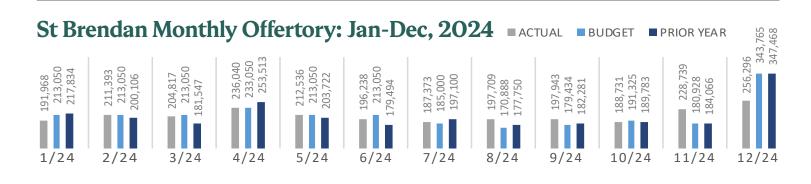

is a living person, and that He wants to enter into relationship with you, and that through His Resurrection He has defeated sin and death.

God is real, my friends, and He wants to be in relationship with you. He has defeated sin and death and wants to invite you to be with Him for all eternity in heaven. With this basic message, thousands, millions of souls have been converted. So, I invite you to pray.

The Congress was an incredible time, but it is now time for us to make it a way of life. Revival is something that God wants to do in the history of this country. There have been awakenings in our history and these awakenings have even led to mass conversions. Dare we believe that we are alive now during what will be an extraordinary awakening for us in these times?

I dare to believe.





Congratulations on the Baptism of

Cannon James Curtis



Return Last Year's Palms by March 2

We need them to make this year's ashes! Look for the boxes in the church gathering space available next Sunday.

## **Catholic Times Time to Renew!**

It's not too late to sign up for *The Catholic Times* or give the publication as a gift during Catholic Press Month. For a donation of \$26 for a one-year subscription, Catholic news from the diocese will be delivered to you! Sign up or renew online at **www.catholictimescolumbus.org** under the subscribe tab. Keep up with all the news throughout the diocese and the Catholic world!

## **St Brendan OCIA**

O.C.I.A. (the Order of Christian Initiation for Adults) is a gradual process where adults have the opportunity to explore faith questions an