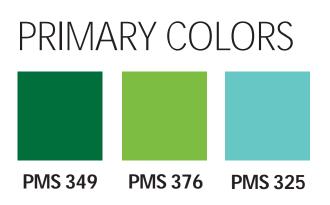

# IDENTITY 1.4 COLORS

This is a visual representation of the colors in our brand palette. White is a primary color and should always be the dominant background color.